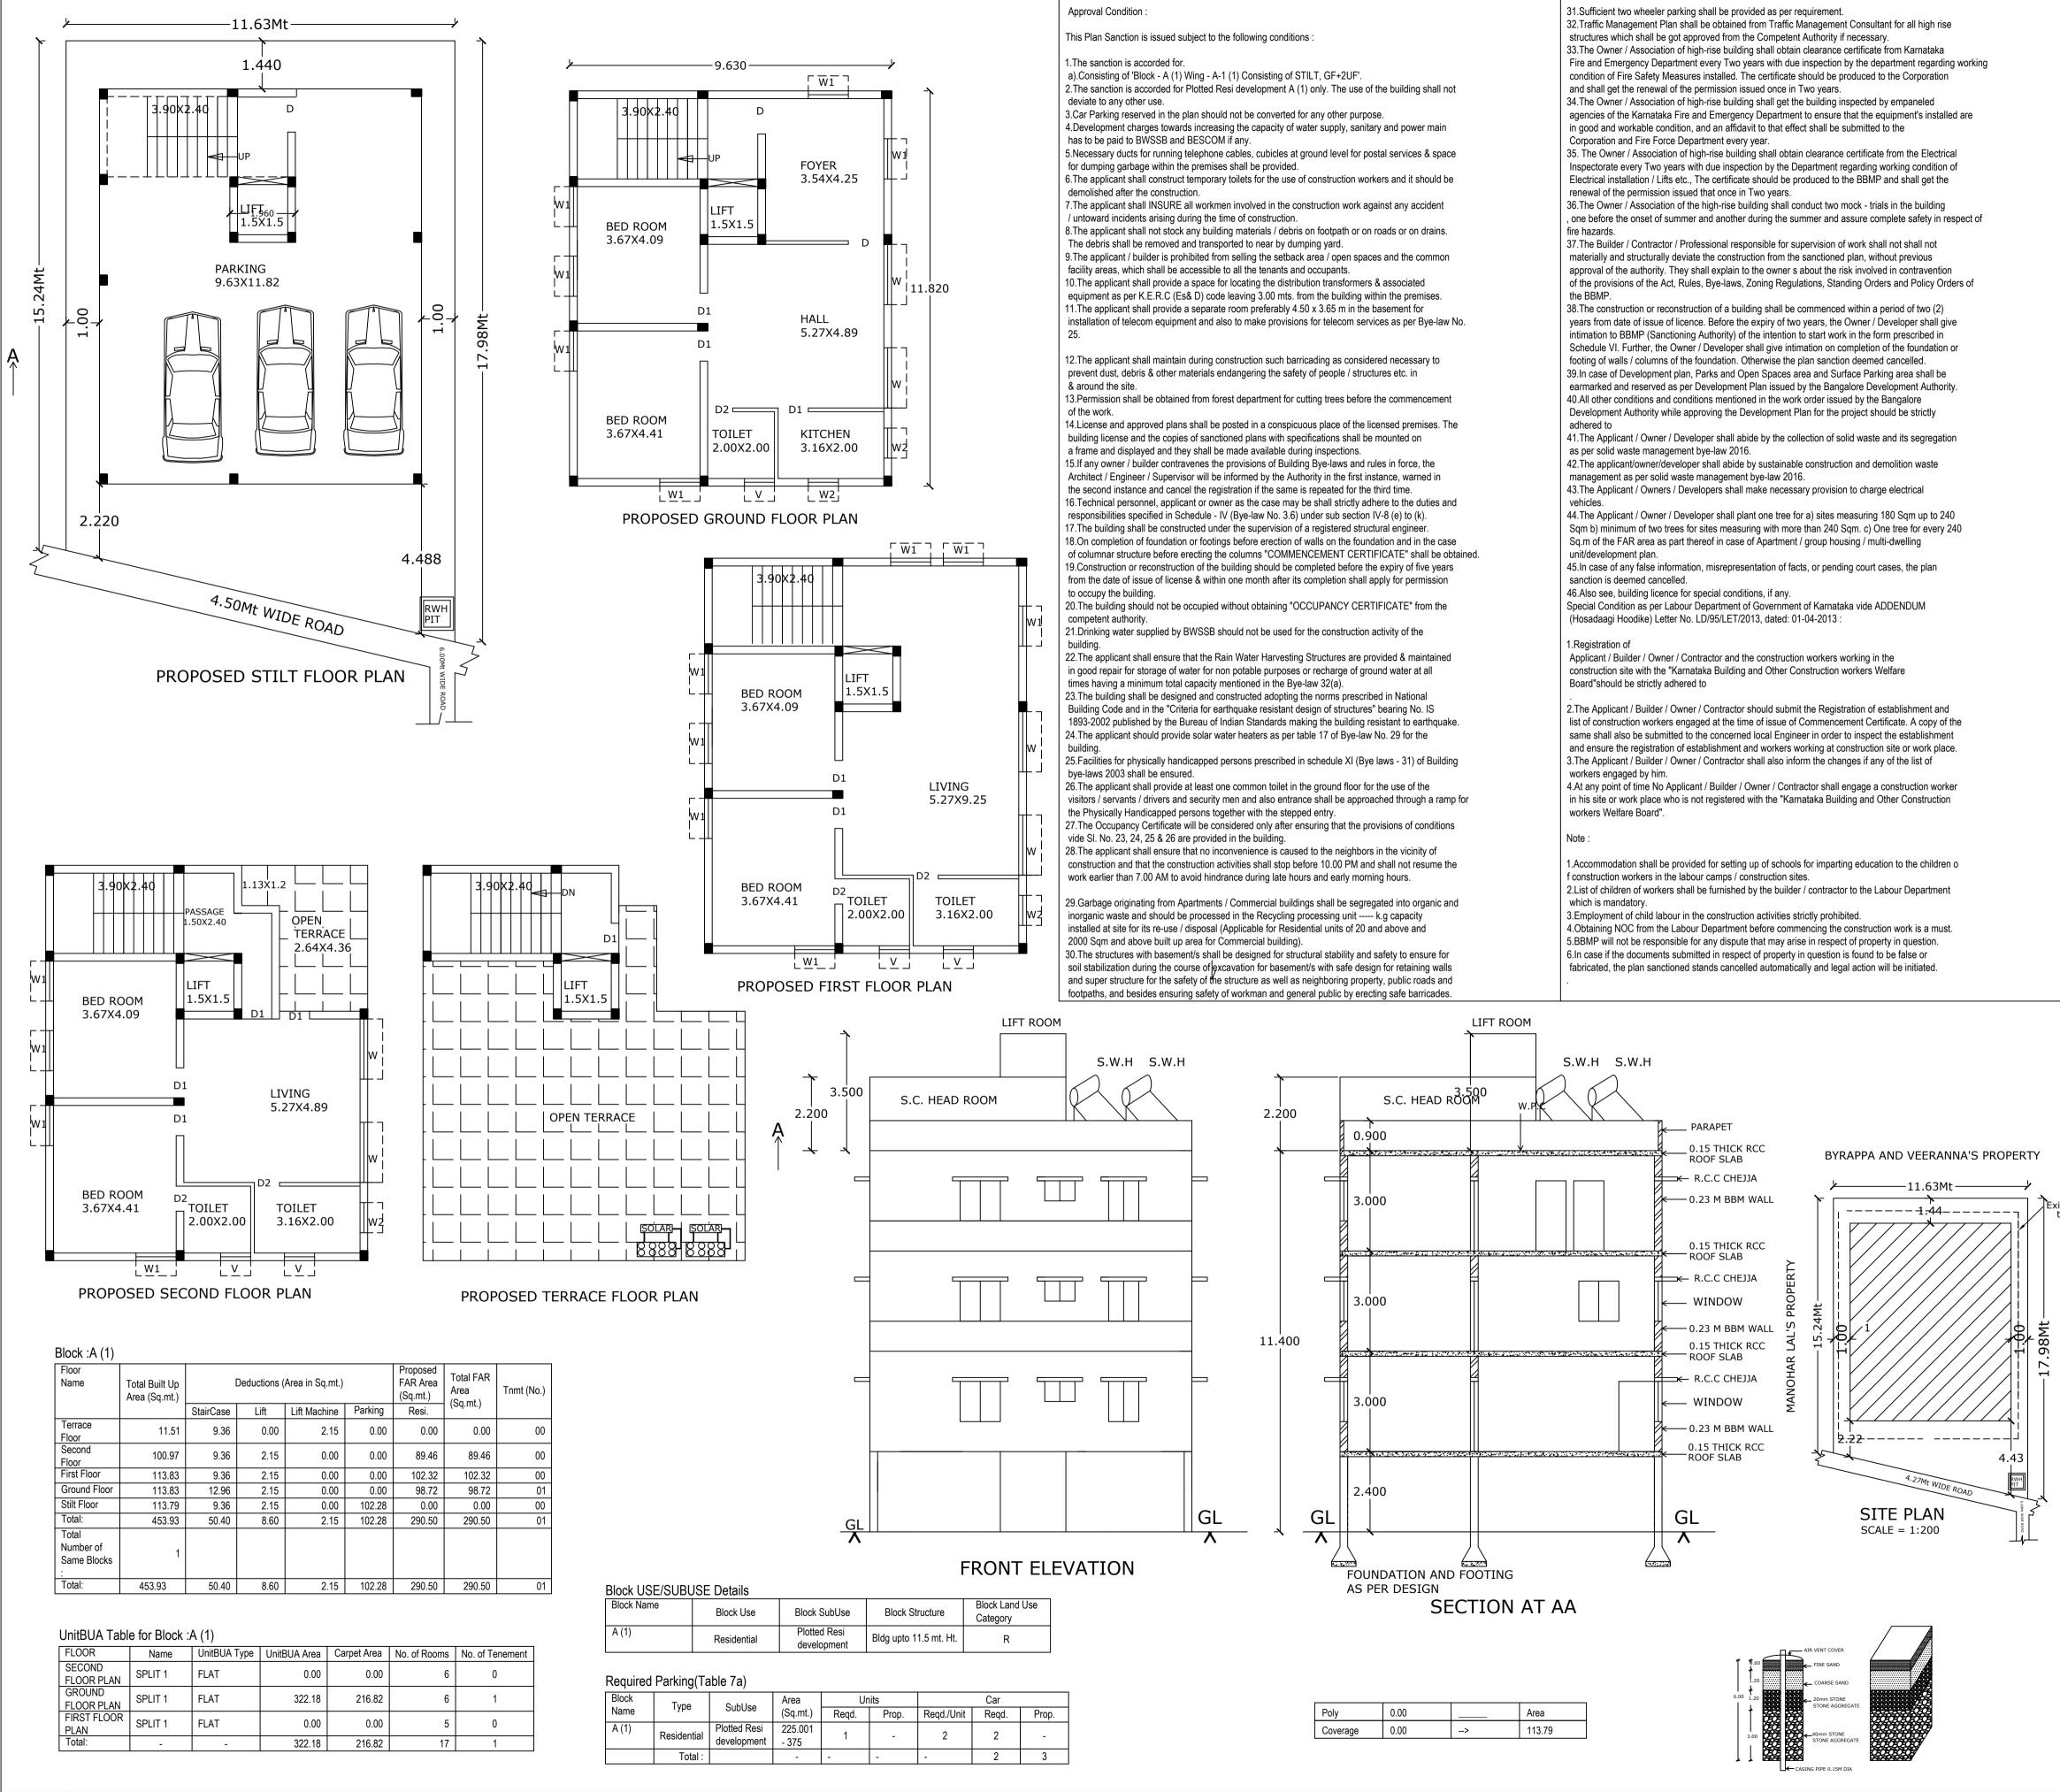

## ISO\_A1\_(841.00\_x\_594.00\_MM)

| AREA SIA                              | ATEMENT (BBMP)                                                                                                                                                                                                                                                                                              | VERSION I                                                                                                                                                                                                                                                                                                                                                                                                                                                                                                                                                                                                                                                                                                                                                                                                                                                                                                                                                                                                                                                                                                                                                                                                                                                                                                                                                                                                                                                                                                                                                                                                                                                                                                                                                                                                                                                                                                                                                                                                                                                                                                                                                                                                                                                                                                                                                                        |                                                                                                                             |                                               |                                                                                                  |                                                                                            |             |
|---------------------------------------|-------------------------------------------------------------------------------------------------------------------------------------------------------------------------------------------------------------------------------------------------------------------------------------------------------------|----------------------------------------------------------------------------------------------------------------------------------------------------------------------------------------------------------------------------------------------------------------------------------------------------------------------------------------------------------------------------------------------------------------------------------------------------------------------------------------------------------------------------------------------------------------------------------------------------------------------------------------------------------------------------------------------------------------------------------------------------------------------------------------------------------------------------------------------------------------------------------------------------------------------------------------------------------------------------------------------------------------------------------------------------------------------------------------------------------------------------------------------------------------------------------------------------------------------------------------------------------------------------------------------------------------------------------------------------------------------------------------------------------------------------------------------------------------------------------------------------------------------------------------------------------------------------------------------------------------------------------------------------------------------------------------------------------------------------------------------------------------------------------------------------------------------------------------------------------------------------------------------------------------------------------------------------------------------------------------------------------------------------------------------------------------------------------------------------------------------------------------------------------------------------------------------------------------------------------------------------------------------------------------------------------------------------------------------------------------------------------|-----------------------------------------------------------------------------------------------------------------------------|-----------------------------------------------|--------------------------------------------------------------------------------------------------|--------------------------------------------------------------------------------------------|-------------|
|                                       | VERSION DATE: 10/11/2020                                                                                                                                                                                                                                                                                    |                                                                                                                                                                                                                                                                                                                                                                                                                                                                                                                                                                                                                                                                                                                                                                                                                                                                                                                                                                                                                                                                                                                                                                                                                                                                                                                                                                                                                                                                                                                                                                                                                                                                                                                                                                                                                                                                                                                                                                                                                                                                                                                                                                                                                                                                                                                                                                                  |                                                                                                                             |                                               |                                                                                                  |                                                                                            |             |
| Authority: E                          |                                                                                                                                                                                                                                                                                                             | Diat Lian D                                                                                                                                                                                                                                                                                                                                                                                                                                                                                                                                                                                                                                                                                                                                                                                                                                                                                                                                                                                                                                                                                                                                                                                                                                                                                                                                                                                                                                                                                                                                                                                                                                                                                                                                                                                                                                                                                                                                                                                                                                                                                                                                                                                                                                                                                                                                                                      | acidantial                                                                                                                  |                                               |                                                                                                  |                                                                                            |             |
| Inward No:                            |                                                                                                                                                                                                                                                                                                             |                                                                                                                                                                                                                                                                                                                                                                                                                                                                                                                                                                                                                                                                                                                                                                                                                                                                                                                                                                                                                                                                                                                                                                                                                                                                                                                                                                                                                                                                                                                                                                                                                                                                                                                                                                                                                                                                                                                                                                                                                                                                                                                                                                                                                                                                                                                                                                                  |                                                                                                                             |                                               |                                                                                                  |                                                                                            |             |
| BBMP/Ad.C                             | Com./YLK/0569/20-21                                                                                                                                                                                                                                                                                         | Plot SubUse: Plotted Resi development                                                                                                                                                                                                                                                                                                                                                                                                                                                                                                                                                                                                                                                                                                                                                                                                                                                                                                                                                                                                                                                                                                                                                                                                                                                                                                                                                                                                                                                                                                                                                                                                                                                                                                                                                                                                                                                                                                                                                                                                                                                                                                                                                                                                                                                                                                                                            |                                                                                                                             |                                               |                                                                                                  |                                                                                            |             |
| Application                           | n Type: Suvarna Parvangi                                                                                                                                                                                                                                                                                    |                                                                                                                                                                                                                                                                                                                                                                                                                                                                                                                                                                                                                                                                                                                                                                                                                                                                                                                                                                                                                                                                                                                                                                                                                                                                                                                                                                                                                                                                                                                                                                                                                                                                                                                                                                                                                                                                                                                                                                                                                                                                                                                                                                                                                                                                                                                                                                                  | Land Use Zone: Residential (Main)                                                                                           |                                               |                                                                                                  |                                                                                            |             |
|                                       | ype: Building Permission                                                                                                                                                                                                                                                                                    | Plot/Sub Pl                                                                                                                                                                                                                                                                                                                                                                                                                                                                                                                                                                                                                                                                                                                                                                                                                                                                                                                                                                                                                                                                                                                                                                                                                                                                                                                                                                                                                                                                                                                                                                                                                                                                                                                                                                                                                                                                                                                                                                                                                                                                                                                                                                                                                                                                                                                                                                      | Plot/Sub Plot No.: 196/1/203/175                                                                                            |                                               |                                                                                                  |                                                                                            |             |
| Nature of S                           | Sanction: NEW                                                                                                                                                                                                                                                                                               |                                                                                                                                                                                                                                                                                                                                                                                                                                                                                                                                                                                                                                                                                                                                                                                                                                                                                                                                                                                                                                                                                                                                                                                                                                                                                                                                                                                                                                                                                                                                                                                                                                                                                                                                                                                                                                                                                                                                                                                                                                                                                                                                                                                                                                                                                                                                                                                  | 1                                                                                                                           | act): 196/1/203/175                           |                                                                                                  |                                                                                            |             |
| Location: R                           | RING-III                                                                                                                                                                                                                                                                                                    |                                                                                                                                                                                                                                                                                                                                                                                                                                                                                                                                                                                                                                                                                                                                                                                                                                                                                                                                                                                                                                                                                                                                                                                                                                                                                                                                                                                                                                                                                                                                                                                                                                                                                                                                                                                                                                                                                                                                                                                                                                                                                                                                                                                                                                                                                                                                                                                  |                                                                                                                             |                                               |                                                                                                  |                                                                                            |             |
| Building I ir                         | ne Specified as per Z.R: NA                                                                                                                                                                                                                                                                                 |                                                                                                                                                                                                                                                                                                                                                                                                                                                                                                                                                                                                                                                                                                                                                                                                                                                                                                                                                                                                                                                                                                                                                                                                                                                                                                                                                                                                                                                                                                                                                                                                                                                                                                                                                                                                                                                                                                                                                                                                                                                                                                                                                                                                                                                                                                                                                                                  | YELAHANKA-ZONE, BENGALURU NORTH.                                                                                            |                                               |                                                                                                  |                                                                                            |             |
| Zone: Yela                            | · ·                                                                                                                                                                                                                                                                                                         |                                                                                                                                                                                                                                                                                                                                                                                                                                                                                                                                                                                                                                                                                                                                                                                                                                                                                                                                                                                                                                                                                                                                                                                                                                                                                                                                                                                                                                                                                                                                                                                                                                                                                                                                                                                                                                                                                                                                                                                                                                                                                                                                                                                                                                                                                                                                                                                  |                                                                                                                             |                                               |                                                                                                  |                                                                                            |             |
| Ward: Ward                            | rd-001                                                                                                                                                                                                                                                                                                      |                                                                                                                                                                                                                                                                                                                                                                                                                                                                                                                                                                                                                                                                                                                                                                                                                                                                                                                                                                                                                                                                                                                                                                                                                                                                                                                                                                                                                                                                                                                                                                                                                                                                                                                                                                                                                                                                                                                                                                                                                                                                                                                                                                                                                                                                                                                                                                                  |                                                                                                                             |                                               |                                                                                                  |                                                                                            |             |
| Planning Di                           | District: 307-Yelahanka                                                                                                                                                                                                                                                                                     |                                                                                                                                                                                                                                                                                                                                                                                                                                                                                                                                                                                                                                                                                                                                                                                                                                                                                                                                                                                                                                                                                                                                                                                                                                                                                                                                                                                                                                                                                                                                                                                                                                                                                                                                                                                                                                                                                                                                                                                                                                                                                                                                                                                                                                                                                                                                                                                  |                                                                                                                             |                                               |                                                                                                  |                                                                                            |             |
| AREA DET                              | TAILS:                                                                                                                                                                                                                                                                                                      | l                                                                                                                                                                                                                                                                                                                                                                                                                                                                                                                                                                                                                                                                                                                                                                                                                                                                                                                                                                                                                                                                                                                                                                                                                                                                                                                                                                                                                                                                                                                                                                                                                                                                                                                                                                                                                                                                                                                                                                                                                                                                                                                                                                                                                                                                                                                                                                                |                                                                                                                             |                                               |                                                                                                  | SQ.MT.                                                                                     |             |
| AREA OF                               | F PLOT (Minimum)                                                                                                                                                                                                                                                                                            | (A)                                                                                                                                                                                                                                                                                                                                                                                                                                                                                                                                                                                                                                                                                                                                                                                                                                                                                                                                                                                                                                                                                                                                                                                                                                                                                                                                                                                                                                                                                                                                                                                                                                                                                                                                                                                                                                                                                                                                                                                                                                                                                                                                                                                                                                                                                                                                                                              | (A)                                                                                                                         |                                               |                                                                                                  | 193.17                                                                                     |             |
| NET ARE                               | EA OF PLOT                                                                                                                                                                                                                                                                                                  | (A-Deductio                                                                                                                                                                                                                                                                                                                                                                                                                                                                                                                                                                                                                                                                                                                                                                                                                                                                                                                                                                                                                                                                                                                                                                                                                                                                                                                                                                                                                                                                                                                                                                                                                                                                                                                                                                                                                                                                                                                                                                                                                                                                                                                                                                                                                                                                                                                                                                      | ons)                                                                                                                        |                                               |                                                                                                  | 193.17                                                                                     |             |
| COVERA                                | AGE CHECK                                                                                                                                                                                                                                                                                                   | ·                                                                                                                                                                                                                                                                                                                                                                                                                                                                                                                                                                                                                                                                                                                                                                                                                                                                                                                                                                                                                                                                                                                                                                                                                                                                                                                                                                                                                                                                                                                                                                                                                                                                                                                                                                                                                                                                                                                                                                                                                                                                                                                                                                                                                                                                                                                                                                                |                                                                                                                             | ·                                             |                                                                                                  |                                                                                            |             |
|                                       | Permissible Coverage a                                                                                                                                                                                                                                                                                      | · ·                                                                                                                                                                                                                                                                                                                                                                                                                                                                                                                                                                                                                                                                                                                                                                                                                                                                                                                                                                                                                                                                                                                                                                                                                                                                                                                                                                                                                                                                                                                                                                                                                                                                                                                                                                                                                                                                                                                                                                                                                                                                                                                                                                                                                                                                                                                                                                              |                                                                                                                             |                                               |                                                                                                  | 144.88                                                                                     |             |
|                                       | Proposed Coverage Are                                                                                                                                                                                                                                                                                       | , ,                                                                                                                                                                                                                                                                                                                                                                                                                                                                                                                                                                                                                                                                                                                                                                                                                                                                                                                                                                                                                                                                                                                                                                                                                                                                                                                                                                                                                                                                                                                                                                                                                                                                                                                                                                                                                                                                                                                                                                                                                                                                                                                                                                                                                                                                                                                                                                              |                                                                                                                             |                                               |                                                                                                  | 113.79                                                                                     |             |
|                                       | Achieved Net coverage                                                                                                                                                                                                                                                                                       | . ,                                                                                                                                                                                                                                                                                                                                                                                                                                                                                                                                                                                                                                                                                                                                                                                                                                                                                                                                                                                                                                                                                                                                                                                                                                                                                                                                                                                                                                                                                                                                                                                                                                                                                                                                                                                                                                                                                                                                                                                                                                                                                                                                                                                                                                                                                                                                                                              | ,                                                                                                                           |                                               |                                                                                                  | 113.79                                                                                     |             |
|                                       | Balance coverage area                                                                                                                                                                                                                                                                                       | left(16.09 %)                                                                                                                                                                                                                                                                                                                                                                                                                                                                                                                                                                                                                                                                                                                                                                                                                                                                                                                                                                                                                                                                                                                                                                                                                                                                                                                                                                                                                                                                                                                                                                                                                                                                                                                                                                                                                                                                                                                                                                                                                                                                                                                                                                                                                                                                                                                                                                    |                                                                                                                             |                                               |                                                                                                  | 31.09                                                                                      |             |
| FAR CHE                               |                                                                                                                                                                                                                                                                                                             |                                                                                                                                                                                                                                                                                                                                                                                                                                                                                                                                                                                                                                                                                                                                                                                                                                                                                                                                                                                                                                                                                                                                                                                                                                                                                                                                                                                                                                                                                                                                                                                                                                                                                                                                                                                                                                                                                                                                                                                                                                                                                                                                                                                                                                                                                                                                                                                  | (475)                                                                                                                       |                                               |                                                                                                  |                                                                                            |             |
|                                       |                                                                                                                                                                                                                                                                                                             |                                                                                                                                                                                                                                                                                                                                                                                                                                                                                                                                                                                                                                                                                                                                                                                                                                                                                                                                                                                                                                                                                                                                                                                                                                                                                                                                                                                                                                                                                                                                                                                                                                                                                                                                                                                                                                                                                                                                                                                                                                                                                                                                                                                                                                                                                                                                                                                  | g regulation 2015 ( 1.75 )<br>nd II ( for amalgamated plot - )<br>erm.FAR )<br>pact Zone ( - )                              |                                               |                                                                                                  | 338.05                                                                                     |             |
|                                       |                                                                                                                                                                                                                                                                                                             | • • •                                                                                                                                                                                                                                                                                                                                                                                                                                                                                                                                                                                                                                                                                                                                                                                                                                                                                                                                                                                                                                                                                                                                                                                                                                                                                                                                                                                                                                                                                                                                                                                                                                                                                                                                                                                                                                                                                                                                                                                                                                                                                                                                                                                                                                                                                                                                                                            |                                                                                                                             |                                               |                                                                                                  | 0.00                                                                                       |             |
|                                       | Allowable TDR Area (6                                                                                                                                                                                                                                                                                       |                                                                                                                                                                                                                                                                                                                                                                                                                                                                                                                                                                                                                                                                                                                                                                                                                                                                                                                                                                                                                                                                                                                                                                                                                                                                                                                                                                                                                                                                                                                                                                                                                                                                                                                                                                                                                                                                                                                                                                                                                                                                                                                                                                                                                                                                                                                                                                                  |                                                                                                                             |                                               |                                                                                                  | 0.00                                                                                       |             |
|                                       |                                                                                                                                                                                                                                                                                                             | ,                                                                                                                                                                                                                                                                                                                                                                                                                                                                                                                                                                                                                                                                                                                                                                                                                                                                                                                                                                                                                                                                                                                                                                                                                                                                                                                                                                                                                                                                                                                                                                                                                                                                                                                                                                                                                                                                                                                                                                                                                                                                                                                                                                                                                                                                                                                                                                                |                                                                                                                             |                                               |                                                                                                  | 0.00                                                                                       |             |
|                                       | Total Perm. FAR area (<br>Residential FAR (100.0                                                                                                                                                                                                                                                            | , ,                                                                                                                                                                                                                                                                                                                                                                                                                                                                                                                                                                                                                                                                                                                                                                                                                                                                                                                                                                                                                                                                                                                                                                                                                                                                                                                                                                                                                                                                                                                                                                                                                                                                                                                                                                                                                                                                                                                                                                                                                                                                                                                                                                                                                                                                                                                                                                              |                                                                                                                             |                                               |                                                                                                  | 338.05                                                                                     |             |
|                                       | Residential FAR (100.0                                                                                                                                                                                                                                                                                      | 0%)                                                                                                                                                                                                                                                                                                                                                                                                                                                                                                                                                                                                                                                                                                                                                                                                                                                                                                                                                                                                                                                                                                                                                                                                                                                                                                                                                                                                                                                                                                                                                                                                                                                                                                                                                                                                                                                                                                                                                                                                                                                                                                                                                                                                                                                                                                                                                                              |                                                                                                                             |                                               |                                                                                                  | 290.50                                                                                     |             |
|                                       | ,                                                                                                                                                                                                                                                                                                           |                                                                                                                                                                                                                                                                                                                                                                                                                                                                                                                                                                                                                                                                                                                                                                                                                                                                                                                                                                                                                                                                                                                                                                                                                                                                                                                                                                                                                                                                                                                                                                                                                                                                                                                                                                                                                                                                                                                                                                                                                                                                                                                                                                                                                                                                                                                                                                                  |                                                                                                                             |                                               |                                                                                                  |                                                                                            |             |
|                                       | Proposed FAR Area                                                                                                                                                                                                                                                                                           | 2 ( 1 50 )                                                                                                                                                                                                                                                                                                                                                                                                                                                                                                                                                                                                                                                                                                                                                                                                                                                                                                                                                                                                                                                                                                                                                                                                                                                                                                                                                                                                                                                                                                                                                                                                                                                                                                                                                                                                                                                                                                                                                                                                                                                                                                                                                                                                                                                                                                                                                                       |                                                                                                                             |                                               |                                                                                                  | 290.50                                                                                     |             |
|                                       | Proposed FAR Area<br>Achieved Net FAR Area                                                                                                                                                                                                                                                                  | . ,                                                                                                                                                                                                                                                                                                                                                                                                                                                                                                                                                                                                                                                                                                                                                                                                                                                                                                                                                                                                                                                                                                                                                                                                                                                                                                                                                                                                                                                                                                                                                                                                                                                                                                                                                                                                                                                                                                                                                                                                                                                                                                                                                                                                                                                                                                                                                                              |                                                                                                                             |                                               |                                                                                                  | 290.50                                                                                     |             |
| BUILT UE                              | Proposed FAR Area<br>Achieved Net FAR Area<br>Balance FAR Area ( 0.2                                                                                                                                                                                                                                        | . ,                                                                                                                                                                                                                                                                                                                                                                                                                                                                                                                                                                                                                                                                                                                                                                                                                                                                                                                                                                                                                                                                                                                                                                                                                                                                                                                                                                                                                                                                                                                                                                                                                                                                                                                                                                                                                                                                                                                                                                                                                                                                                                                                                                                                                                                                                                                                                                              |                                                                                                                             |                                               |                                                                                                  |                                                                                            |             |
| BUILT UF                              | Proposed FAR Area<br>Achieved Net FAR Area<br>Balance FAR Area ( 0.2<br>P AREA CHECK                                                                                                                                                                                                                        | . ,                                                                                                                                                                                                                                                                                                                                                                                                                                                                                                                                                                                                                                                                                                                                                                                                                                                                                                                                                                                                                                                                                                                                                                                                                                                                                                                                                                                                                                                                                                                                                                                                                                                                                                                                                                                                                                                                                                                                                                                                                                                                                                                                                                                                                                                                                                                                                                              |                                                                                                                             |                                               |                                                                                                  | 290.50<br>47.55                                                                            |             |
|                                       | Proposed FAR Area<br>Achieved Net FAR Area<br>Balance FAR Area ( 0.2<br>P AREA CHECK<br>Proposed BuiltUp Area<br>Achieved BuiltUp Area                                                                                                                                                                      | 25)                                                                                                                                                                                                                                                                                                                                                                                                                                                                                                                                                                                                                                                                                                                                                                                                                                                                                                                                                                                                                                                                                                                                                                                                                                                                                                                                                                                                                                                                                                                                                                                                                                                                                                                                                                                                                                                                                                                                                                                                                                                                                                                                                                                                                                                                                                                                                                              |                                                                                                                             |                                               |                                                                                                  | 290.50                                                                                     |             |
| approval  <br>ayment [                | Proposed FAR Area<br>Achieved Net FAR Area<br>Balance FAR Area ( 0.2<br>P AREA CHECK<br>Proposed BuiltUp Area<br>Achieved BuiltUp Area<br>Date : 01/12/2021 5:<br>Details                                                                                                                                   | 13:01 PM                                                                                                                                                                                                                                                                                                                                                                                                                                                                                                                                                                                                                                                                                                                                                                                                                                                                                                                                                                                                                                                                                                                                                                                                                                                                                                                                                                                                                                                                                                                                                                                                                                                                                                                                                                                                                                                                                                                                                                                                                                                                                                                                                                                                                                                                                                                                                                         |                                                                                                                             |                                               | Transaction                                                                                      | 290.50<br>47.55<br>453.93<br>453.93                                                        |             |
| approval  <br>ayment [<br>Sr No.      | Proposed FAR Area<br>Achieved Net FAR Area<br>Balance FAR Area ( 0.2<br>P AREA CHECK<br>Proposed BuiltUp Area<br>Achieved BuiltUp Area<br>Date : 01/12/2021 5:<br>Details<br>Challan<br>Number                                                                                                              | 13:01 PM<br>Receipt<br>Number                                                                                                                                                                                                                                                                                                                                                                                                                                                                                                                                                                                                                                                                                                                                                                                                                                                                                                                                                                                                                                                                                                                                                                                                                                                                                                                                                                                                                                                                                                                                                                                                                                                                                                                                                                                                                                                                                                                                                                                                                                                                                                                                                                                                                                                                                                                                                    | Amount (INR)                                                                                                                | Payment Mode                                  | Transaction<br>Number                                                                            | 290.50<br>47.55<br>453.93                                                                  | Remark      |
| approval  <br>ayment [                | Proposed FAR Area<br>Achieved Net FAR Area<br>Balance FAR Area ( 0.2<br>P AREA CHECK<br>Proposed BuiltUp Area<br>Achieved BuiltUp Area<br>Date : 01/12/2021 5:<br>Details<br>Challan<br>Number<br>BBMP/20320/CH/20-21                                                                                       | 25 )<br>13:01 PM<br>Receipt                                                                                                                                                                                                                                                                                                                                                                                                                                                                                                                                                                                                                                                                                                                                                                                                                                                                                                                                                                                                                                                                                                                                                                                                                                                                                                                                                                                                                                                                                                                                                                                                                                                                                                                                                                                                                                                                                                                                                                                                                                                                                                                                                                                                                                                                                                                                                      | 2075                                                                                                                        | Payment Mode                                  | Number<br>11842434619                                                                            | 290.50<br>47.55<br>453.93<br>453.93<br>253.93<br>253.93<br>253.93                          | Remark      |
| approval  <br>ayment [<br>Sr No.      | Proposed FAR Area<br>Achieved Net FAR Area<br>Balance FAR Area ( 0.2<br>P AREA CHECK<br>Proposed BuiltUp Area<br>Achieved BuiltUp Area<br>Date : 01/12/2021 5:<br>Details<br>Challan<br>Number<br>BBMP/20320/CH/20-21<br>No.                                                                                | 25)<br>13:01 PM<br>Receipt<br>Number<br>BBMP/20320/CH/20-21                                                                                                                                                                                                                                                                                                                                                                                                                                                                                                                                                                                                                                                                                                                                                                                                                                                                                                                                                                                                                                                                                                                                                                                                                                                                                                                                                                                                                                                                                                                                                                                                                                                                                                                                                                                                                                                                                                                                                                                                                                                                                                                                                                                                                                                                                                                      | 2075<br>Head                                                                                                                | -                                             | Number<br>11842434619<br>Amount (INR)                                                            | 290.50<br>47.55<br>453.93<br>453.93<br>Payment Date<br>12/16/2020<br>12:56:02 PM<br>Remark | Remark      |
| approval  <br>ayment [<br>Sr No.      | Proposed FAR Area<br>Achieved Net FAR Area<br>Balance FAR Area ( 0.2<br>P AREA CHECK<br>Proposed BuiltUp Area<br>Achieved BuiltUp Area<br>Date : 01/12/2021 5:<br>Details<br>Challan<br>Number<br>BBMP/20320/CH/20-21                                                                                       | 25)<br>13:01 PM<br>Receipt<br>Number<br>BBMP/20320/CH/20-21                                                                                                                                                                                                                                                                                                                                                                                                                                                                                                                                                                                                                                                                                                                                                                                                                                                                                                                                                                                                                                                                                                                                                                                                                                                                                                                                                                                                                                                                                                                                                                                                                                                                                                                                                                                                                                                                                                                                                                                                                                                                                                                                                                                                                                                                                                                      | 2075                                                                                                                        | -                                             | Number<br>11842434619                                                                            | 290.50<br>47.55<br>453.93<br>453.93<br>253.93<br>253.93<br>253.93                          | Remark<br>- |
| approval  <br>ayment [<br>Sr No.      | Proposed FAR Area<br>Achieved Net FAR Area<br>Balance FAR Area ( 0.2<br>P AREA CHECK<br>Proposed BuiltUp Area<br>Achieved BuiltUp Area<br>Date : 01/12/2021 5:<br>Details<br>Challan<br>Number<br>BBMP/20320/CH/20-21<br>No.                                                                                | 13:01 PM<br>Receipt<br>Number<br>BBMP/20320/CH/20-21                                                                                                                                                                                                                                                                                                                                                                                                                                                                                                                                                                                                                                                                                                                                                                                                                                                                                                                                                                                                                                                                                                                                                                                                                                                                                                                                                                                                                                                                                                                                                                                                                                                                                                                                                                                                                                                                                                                                                                                                                                                                                                                                                                                                                                                                                                                             | 2075<br>Head<br>Scrutiny Fee                                                                                                | -                                             | Number<br>11842434619<br>Amount (INR)                                                            | 290.50<br>47.55<br>453.93<br>453.93<br>Payment Date<br>12/16/2020<br>12:56:02 PM<br>Remark | Remark<br>- |
| approval  <br>ayment [<br>Sr No.      | Proposed FAR Area<br>Achieved Net FAR Area<br>Balance FAR Area ( 0.2<br>P AREA CHECK<br>Proposed BuiltUp Area<br>Achieved BuiltUp Area<br>Date : 01/12/2021 5:<br>Details<br>Challan<br>Number<br>BBMP/20320/CH/20-21<br>No.                                                                                | 13:01 PM<br>Receipt<br>Number<br>BBMP/20320/CH/20-21<br>Color Notes<br>COLOR IND                                                                                                                                                                                                                                                                                                                                                                                                                                                                                                                                                                                                                                                                                                                                                                                                                                                                                                                                                                                                                                                                                                                                                                                                                                                                                                                                                                                                                                                                                                                                                                                                                                                                                                                                                                                                                                                                                                                                                                                                                                                                                                                                                                                                                                                                                                 | 2075<br>Head<br>Scrutiny Fee                                                                                                | -                                             | Number<br>11842434619<br>Amount (INR)                                                            | 290.50<br>47.55<br>453.93<br>453.93<br>Payment Date<br>12/16/2020<br>12:56:02 PM<br>Remark | Remark<br>_ |
| approval  <br>ayment [<br>Sr No.      | Proposed FAR Area<br>Achieved Net FAR Area<br>Balance FAR Area ( 0.2<br>P AREA CHECK<br>Proposed BuiltUp Area<br>Achieved BuiltUp Area<br>Date : 01/12/2021 5:<br>Details<br>Challan<br>Number<br>BBMP/20320/CH/20-21<br>No.                                                                                | 13:01 PM<br>Receipt<br>Number<br>BBMP/20320/CH/20-21<br>Color Notes<br>Color Notes<br>COLOR IND<br>PLOT BOUNDAF<br>ABUTTING ROA                                                                                                                                                                                                                                                                                                                                                                                                                                                                                                                                                                                                                                                                                                                                                                                                                                                                                                                                                                                                                                                                                                                                                                                                                                                                                                                                                                                                                                                                                                                                                                                                                                                                                                                                                                                                                                                                                                                                                                                                                                                                                                                                                                                                                                                  | 2075<br>Head<br>Scrutiny Fee<br>EX                                                                                          | Online                                        | Number<br>11842434619<br>Amount (INR)                                                            | 290.50<br>47.55<br>453.93<br>453.93<br>Payment Date<br>12/16/2020<br>12:56:02 PM<br>Remark | Remark<br>- |
| approval  <br>ayment [<br>Sr No.      | Proposed FAR Area<br>Achieved Net FAR Area<br>Balance FAR Area ( 0.2<br>P AREA CHECK<br>Proposed BuiltUp Area<br>Achieved BuiltUp Area<br>Date : 01/12/2021 5:<br>Details<br>Challan<br>Number<br>BBMP/20320/CH/20-21<br>No.                                                                                | 13:01 PM<br>Receipt<br>Number<br>BBMP/20320/CH/20-21<br>Color Notes<br>COLOR IND<br>PLOT BOUNDAF<br>ABUTTING ROAI<br>PROPOSED WO                                                                                                                                                                                                                                                                                                                                                                                                                                                                                                                                                                                                                                                                                                                                                                                                                                                                                                                                                                                                                                                                                                                                                                                                                                                                                                                                                                                                                                                                                                                                                                                                                                                                                                                                                                                                                                                                                                                                                                                                                                                                                                                                                                                                                                                 | 2075<br>Head<br>Scrutiny Fee<br>EX<br>PY<br>D<br>RK (COVERAGE /                                                             | Online                                        | Number<br>11842434619<br>Amount (INR)                                                            | 290.50<br>47.55<br>453.93<br>453.93<br>Payment Date<br>12/16/2020<br>12:56:02 PM<br>Remark |             |
| approval  <br>ayment [<br>Sr No.      | Proposed FAR Area<br>Achieved Net FAR Area<br>Balance FAR Area ( 0.2<br>P AREA CHECK<br>Proposed BuiltUp Area<br>Achieved BuiltUp Area<br>Date : 01/12/2021 5:<br>Details<br>Challan<br>Number<br>BBMP/20320/CH/20-21<br>No.                                                                                | 13:01 PM<br>Receipt<br>Number<br>BBMP/20320/CH/20-21<br>Color Notes<br>COLOR IND<br>PLOT BOUNDAF<br>ABUTTING ROAI<br>PROPOSED WO<br>EXISTING (To be                                                                                                                                                                                                                                                                                                                                                                                                                                                                                                                                                                                                                                                                                                                                                                                                                                                                                                                                                                                                                                                                                                                                                                                                                                                                                                                                                                                                                                                                                                                                                                                                                                                                                                                                                                                                                                                                                                                                                                                                                                                                                                                                                                                                                              | 2075<br>Head<br>Scrutiny Fee<br>EX<br>EX<br>COVERAGE A<br>Pretained)                                                        | Online                                        | Number<br>11842434619<br>Amount (INR)                                                            | 290.50<br>47.55<br>453.93<br>453.93<br>Payment Date<br>12/16/2020<br>12:56:02 PM<br>Remark |             |
| approval  <br>ayment [<br>Sr No.      | Proposed FAR Area<br>Achieved Net FAR Area<br>Balance FAR Area ( 0.2<br>P AREA CHECK<br>Proposed BuiltUp Area<br>Achieved BuiltUp Area<br>Date : 01/12/2021 5:<br>Details<br>Challan<br>Number<br>BBMP/20320/CH/20-21<br>No.                                                                                | 13:01 PM<br>Receipt<br>Number<br>BBMP/20320/CH/20-21<br>Color Notes<br>COLOR IND<br>PLOT BOUNDAF<br>ABUTTING ROAI<br>PROPOSED WO                                                                                                                                                                                                                                                                                                                                                                                                                                                                                                                                                                                                                                                                                                                                                                                                                                                                                                                                                                                                                                                                                                                                                                                                                                                                                                                                                                                                                                                                                                                                                                                                                                                                                                                                                                                                                                                                                                                                                                                                                                                                                                                                                                                                                                                 | 2075<br>Head<br>Scrutiny Fee<br>EX<br>EX<br>COVERAGE A<br>Pretained)                                                        | Online                                        | Number<br>11842434619<br>Amount (INR)                                                            | 290.50<br>47.55<br>453.93<br>453.93<br>Payment Date<br>12/16/2020<br>12:56:02 PM<br>Remark |             |
| Approval I<br>ayment E<br>Sr No.<br>1 | Proposed FAR Area<br>Achieved Net FAR Area<br>Balance FAR Area ( 0.2<br>P AREA CHECK<br>Proposed BuiltUp Area<br>Achieved BuiltUp Area<br>Date : 01/12/2021 5:<br>Details<br>Challan<br>Number<br>BBMP/20320/CH/20-21<br>No.<br>1                                                                           | 13:01 PM<br>Receipt<br>Number<br>BBMP/20320/CH/20-21<br>Color Notes<br>Color Notes<br>COLOR IND<br>PLOT BOUNDAF<br>ABUTTING ROAI<br>PROPOSED WO<br>EXISTING (To be<br>EXISTING (To be                                                                                                                                                                                                                                                                                                                                                                                                                                                                                                                                                                                                                                                                                                                                                                                                                                                                                                                                                                                                                                                                                                                                                                                                                                                                                                                                                                                                                                                                                                                                                                                                                                                                                                                                                                                                                                                                                                                                                                                                                                                                                                                                                                                            | 2075<br>Head<br>Scrutiny Fee<br>EX<br>EX<br>COVERAGE A<br>Pretained)                                                        | Online<br>AREA)                               | Number<br>11842434619<br>Amount (INR)<br>2075                                                    | 290.50<br>47.55<br>453.93<br>453.93<br>Payment Date<br>12/16/2020<br>12:56:02 PM<br>Remark |             |
| Approval I<br>ayment E<br>Sr No.<br>1 | Proposed FAR Area<br>Achieved Net FAR Area<br>Balance FAR Area ( 0.2<br>P AREA CHECK<br>Proposed BuiltUp Area<br>Achieved BuiltUp Area<br>Date : 01/12/2021 5:<br>Details<br>Challan<br>Number<br>BBMP/20320/CH/20-21<br>No.<br>1                                                                           | 13:01 PM<br>Receipt<br>Number<br>BBMP/20320/CH/20-21<br>Color Notes<br>Color Notes<br>Color Notes<br>COLOR IND<br>PLOT BOUNDAF<br>ABUTTING ROAI<br>PROPOSED WO<br>EXISTING (To be<br>EXISTING (To be<br>EXISTING (To be                                                                                                                                                                                                                                                                                                                                                                                                                                                                                                                                                                                                                                                                                                                                                                                                                                                                                                                                                                                                                                                                                                                                                                                                                                                                                                                                                                                                                                                                                                                                                                                                                                                                                                                                                                                                                                                                                                                                                                                                                                                                                                                                                          | 2075<br>Head<br>Scrutiny Fee<br>EX<br>PY<br>DRK (COVERAGE /<br>e retained)<br>e demolished)                                 | Online<br>AREA)<br>Achie                      | Number<br>11842434619<br>Amount (INR)<br>2075                                                    | 290.50<br>47.55<br>453.93<br>453.93<br>Payment Date<br>12/16/2020<br>12:56:02 PM<br>Remark |             |
| Approval I<br>ayment E<br>Sr No.<br>1 | Proposed FAR Area Achieved Net FAR Area Balance FAR Area ( 0.2 P AREA CHECK Proposed BuiltUp Area Achieved BuiltUp Area Date : 01/12/2021 5: Details Challan Number BBMP/20320/CH/20-21 No. 1 Parking Check (Table Vehicle Type                                                                             | 13:01 PM<br>Receipt<br>Number<br>BBMP/20320/CH/20-21<br>Color Notes<br>Color Notes<br>COLOR IND<br>PLOT BOUNDAF<br>ABUTTING ROAI<br>PROPOSED WO<br>EXISTING (To be<br>EXISTING (To be<br>EXISTING (To be<br>EXISTING (To be                                                                                                                                                                                                                                                                                                                                                                                                                                                                                                                                                                                                                                                                                                                                                                                                                                                                                                                                                                                                                                                                                                                                                                                                                                                                                                                                                                                                                                                                                                                                                                                                                                                                                                                                                                                                                                                                                                                                                                                                                                                                                                                                                      | 2075<br>Head<br>Scrutiny Fee<br>EX<br>PRK (COVERAGE /<br>e retained)<br>e demolished)                                       | Online<br>AREA)<br>Achie<br>No.               | Number<br>11842434619<br>Amount (INR)<br>2075                                                    | 290.50<br>47.55<br>453.93<br>453.93<br>Payment Date<br>12/16/2020<br>12:56:02 PM<br>Remark |             |
| Approval I<br>ayment E<br>Sr No.<br>1 | Proposed FAR Area Achieved Net FAR Area Balance FAR Area ( 0.2 P AREA CHECK Proposed BuiltUp Area Achieved BuiltUp Area Date : 01/12/2021 5: Details Challan Number BBMP/20320/CH/20-21 No. 1 Parking Check (Table Vehicle Type Car                                                                         | 25)<br>13:01 PM<br>Receipt<br>Number<br>BBMP/20320/CH/20-21<br>Color Notes<br>Color Notes<br>COLOR IND<br>PLOT BOUNDAF<br>ABUTTING ROAI<br>PROPOSED WO<br>EXISTING (To be<br>EXISTING (To be)<br>EXISTING (To b | 2075<br>Head<br>Scrutiny Fee<br>EX<br>PRK (COVERAGE /<br>retained)<br>demolished)                                           | Online<br>AREA)<br>AREA)<br>Achie<br>No.<br>3 | Number<br>11842434619<br>Amount (INR)<br>2075<br>ved<br>Area (Sq.mt.)<br>41.25                   | 290.50<br>47.55<br>453.93<br>453.93<br>Payment Date<br>12/16/2020<br>12:56:02 PM<br>Remark |             |
| Approval I<br>ayment E<br>Sr No.<br>1 | Proposed FAR Area Achieved Net FAR Area Balance FAR Area ( 0.2 P AREA CHECK Proposed BuiltUp Area Achieved BuiltUp Area Date : 01/12/2021 5: Details Challan Number BBMP/20320/CH/20-21 No. 1 Parking Check (Table Vehicle Type Car Total Car                                                               | 13:01 PM<br>Receipt<br>Number<br>BBMP/20320/CH/20-21<br>Color Notes<br>Color Notes<br>COLOR IND<br>PLOT BOUNDAF<br>ABUTTING ROAI<br>PROPOSED WO<br>EXISTING (To be<br>EXISTING (TO be)<br>EXISTING (TO be)    | 2075<br>Head<br>Scrutiny Fee<br>EX<br>RK (COVERAGE A<br>retained)<br>e demolished)                                          | Online<br>AREA)<br>AREA)<br>AREA)<br>3<br>3   | Number<br>11842434619<br>Amount (INR)<br>2075<br>ved<br>Area (Sq.mt.)<br>41.25<br>41.25          | 290.50<br>47.55<br>453.93<br>453.93<br>Payment Date<br>12/16/2020<br>12:56:02 PM<br>Remark |             |
| Approval I<br>ayment E<br>Sr No.<br>1 | Proposed FAR Area<br>Achieved Net FAR Area<br>Balance FAR Area ( 0.2<br>P AREA CHECK<br>Proposed BuiltUp Area<br>Achieved BuiltUp Area<br>Date : 01/12/2021 5:<br>Details<br>Challan<br>Number<br>BBMP/20320/CH/20-21<br>No.<br>1<br>Parking Check (Table<br>Vehicle Type<br>Car<br>Total Car<br>TwoWheeler | 13:01 PM<br>Receipt Number<br>BBMP/20320/CH/20-21<br>Color Notes<br>Color Notes<br>COLOR IND<br>PLOT BOUNDAF ABUTTING ROAI PROPOSED WO EXISTING (To be EXISTING (To be) EXIST (To be) EXI                                                                                                                                                                                                                                             | 2075<br>Head<br>Scrutiny Fee<br>EX<br>PRK (COVERAGE /<br>e retained)<br>e demolished)<br>(Sq.mt.)<br>27.50<br>27.50<br>3.75 | Online<br>AREA)<br>AREA)<br>3<br>3<br>0       | Number<br>11842434619<br>Amount (INR)<br>2075<br>vved<br>Area (Sq.mt.)<br>41.25<br>41.25<br>0.00 | 290.50<br>47.55<br>453.93<br>453.93<br>Payment Date<br>12/16/2020<br>12:56:02 PM<br>Remark |             |
| Approval I<br>ayment E<br>Sr No.<br>1 | Proposed FAR Area Achieved Net FAR Area Balance FAR Area ( 0.2 P AREA CHECK Proposed BuiltUp Area Achieved BuiltUp Area Date : 01/12/2021 5: Details Challan Number BBMP/20320/CH/20-21 No. 1 Parking Check (Table Vehicle Type Car Total Car                                                               | 13:01 PM<br>Receipt<br>Number<br>BBMP/20320/CH/20-21<br>Color Notes<br>Color Notes<br>COLOR IND<br>PLOT BOUNDAF<br>ABUTTING ROAI<br>PROPOSED WO<br>EXISTING (To be<br>EXISTING (TO be)<br>EXISTING (TO be)    | 2075<br>Head<br>Scrutiny Fee<br>EX<br>RK (COVERAGE A<br>retained)<br>e demolished)                                          | Online<br>AREA)<br>AREA)<br>AREA)<br>3<br>3   | Number<br>11842434619<br>Amount (INR)<br>2075<br>ved<br>Area (Sq.mt.)<br>41.25<br>41.25          | 290.50<br>47.55<br>453.93<br>453.93<br>453.93<br>12/16/2020<br>12:56:02 PM<br>Remark<br>-  |             |